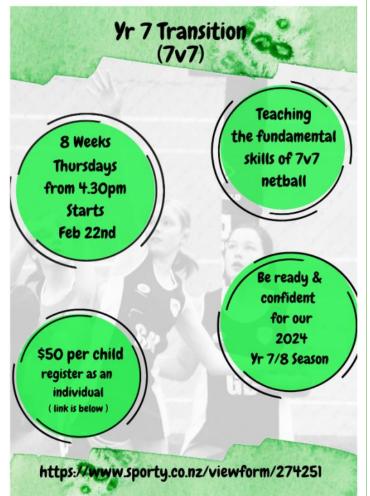

## FOR THE KIDS

Netball Manawatu have an exciting Yr 7 Transition competition running for Term 1 2024.

This is a great 8-week programme which is open to ALL yr 7 students next year whether they have played any version of netball or not. It is also a great introduction to 7-aside netball for any Yr 7 students who have played 6-aside netball this year to learn the basics of 7v7 before the Yr 7/8 Competition starts in Term 2.

Individual registrations are being taken by Netball Manawatu, NOT via school. Please see the link below.